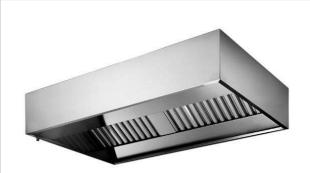

640033 (EPF1628)

304 stainless steel Wall Hood with filters

# Ventilation Equipment 304 S/S Wall Hood+Filters 2800X1600mm