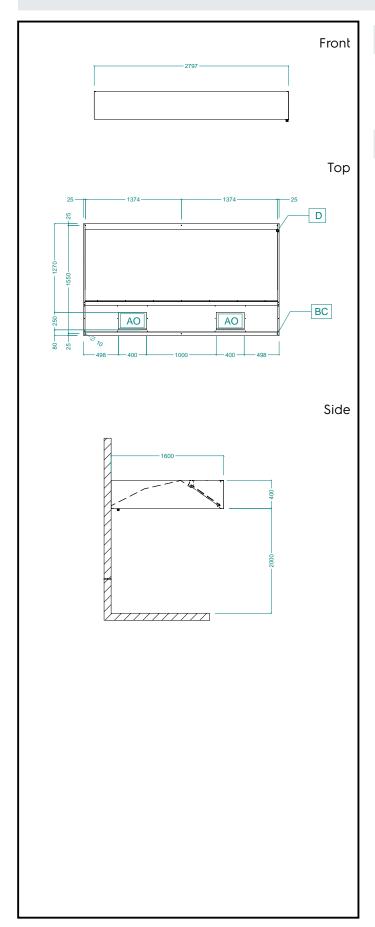

# **Key Information:**

External dimensions, Width:

640033 (EPF1628)2800 mmExternal dimensions, Depth:1600 mmExternal dimensions, Height:400 mmNet weight:68 kg

Air Emission:

Air capacity: 5900 mc/h